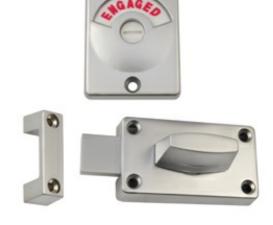

## 100\_LOCK\_SCP

100 Lock & Indicator Set - Visible Fix

## **Specification**

| Components | Indicator<br>Turnbolt<br>Staple                                               |
|------------|-------------------------------------------------------------------------------|
| Material   | Diecast Zinc, Alloy ZP3                                                       |
| Finish     | Satin Chrome Plate                                                            |
| Mounting   | Screw Fix                                                                     |
| Optional   | Lift Off Staple: 117_STAPLE_SCP<br>Concealed Lift Off Staple: 117C_STAPLE_SCP |