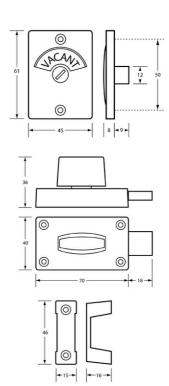

## 100\_LOCK\_SCP

100 Lock & Indicator Set - Visible Fix

## **Specification**

| Components | Indicator<br>Turnbolt<br>Staple                                               |
|------------|-------------------------------------------------------------------------------|
| Material   | Diecast Zinc, Alloy ZP3                                                       |
| Finish     | Satin Chrome Plate                                                            |
| Mounting   | Screw Fix                                                                     |
| Optional   | Lift Off Staple: 117_STAPLE_SCP<br>Concealed Lift Off Staple: 117C_STAPLE_SCP |